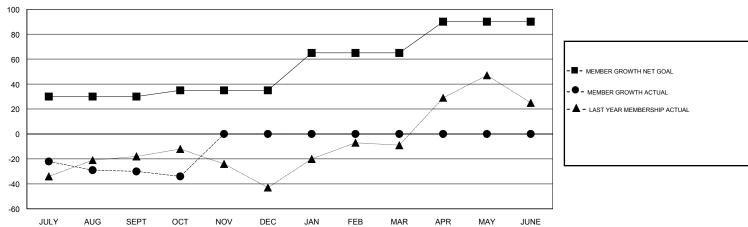

## GOALS AND ACTUAL MEMBERS CUMULATIVE

| DROPPED CLUBS: 0  DROPPED MEMBERS |    | 14 CLUBS OF 47 ADDED 1 OR MORE NEW MEMBERS | GENDER DISTRIBUTION  MALE 584 (55.25%)  FEMALE 473 (44.75%)  Women Percentage Fiscal Year Goal: 48% |     |  |
|-----------------------------------|----|--------------------------------------------|-----------------------------------------------------------------------------------------------------|-----|--|
| DECEASED                          | 8  | CLICK HERE FOR CUMULATIVE                  | TOTAL FAMILY UNIT MEMBERS                                                                           |     |  |
| CLUB CANCELLED                    | 0  | MEMBERSHIP DATA                            |                                                                                                     | 143 |  |
| OTHER 58                          |    |                                            | FAMILY MEMBERS PAYING HALF DUES                                                                     |     |  |
| TOTAL                             | 66 |                                            |                                                                                                     |     |  |

## LOCATION CALIFORNIA

**GMT CA** 

|                       | Club          | s         |               |                       | Me                        | mbers                   |                                                    |
|-----------------------|---------------|-----------|---------------|-----------------------|---------------------------|-------------------------|----------------------------------------------------|
| RESULTS FOR 2017-2018 |               |           |               | RESULTS FOR 2017-2018 |                           |                         |                                                    |
| QUARTER               | NEW CLUB GOAL | NEW CLUBS | DROPPED CLUBS | QUARTER               | MEMBER GROWTH NET<br>GOAL | MEMBER GROWTH<br>ACTUAL | DROPPED<br>MEMBERS ACTUAL<br>(including transfers) |
| JULY/AUG/SEPT         | 1             | 0         | 0             | JULY/AUG/SEPT         | 30                        | 28                      | 52                                                 |
| OCT/NOV/DEC           | 0             | 0         | 0             | OCT/NOV/DEC           | 5                         | 12                      | 14                                                 |
| JAN/FEB/MAR           | 1             | 0         | 0             | JAN/FEB/MAR           | 30                        | 0                       | 0                                                  |
| APR/MAY/JUNE          | 1             | 0         | 0             | APR/MAY/JUNE          | 25                        | 0                       | 0                                                  |