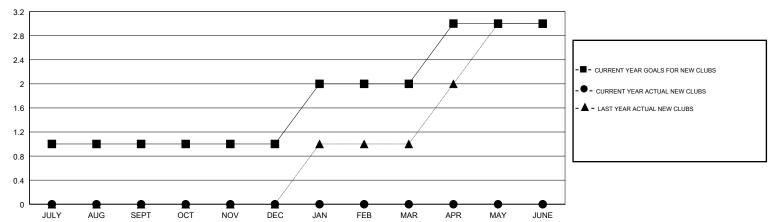

#### GOALS AND ACTUAL NEW CLUBS CUMULATIVE

## LOCATION CALIFORNIA

**GMT CA** 

|                       | Club          | s         |               |                       | Me                        | mbers                   |                                                    |
|-----------------------|---------------|-----------|---------------|-----------------------|---------------------------|-------------------------|----------------------------------------------------|
| RESULTS FOR 2017-2018 |               |           |               | RESULTS FOR 2017-2018 |                           |                         |                                                    |
| QUARTER               | NEW CLUB GOAL | NEW CLUBS | DROPPED CLUBS | QUARTER               | MEMBER GROWTH NET<br>GOAL | MEMBER GROWTH<br>ACTUAL | DROPPED<br>MEMBERS ACTUAL<br>(including transfers) |
| JULY/AUG/SEPT         | 1             | 0         | 0             | JULY/AUG/SEPT         | 30                        | 28                      | 52                                                 |
| OCT/NOV/DEC           | 0             | 0         | 0             | OCT/NOV/DEC           | 5                         | 12                      | 14                                                 |
| JAN/FEB/MAR           | 1             | 0         | 0             | JAN/FEB/MAR           | 30                        | 0                       | 0                                                  |
| APR/MAY/JUNE          | 1             | 0         | 0             | APR/MAY/JUNE          | 25                        | 0                       | 0                                                  |